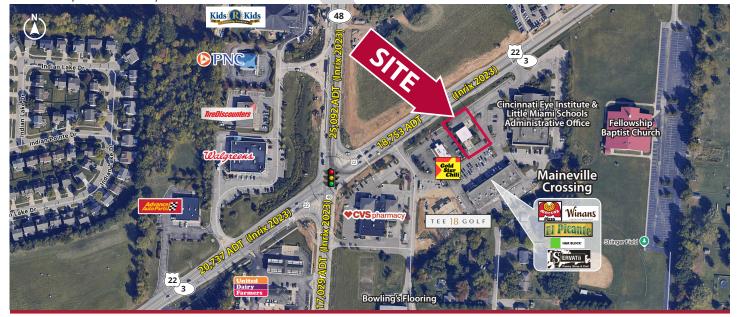

### MAINEVILLE CROSSING OUTPARCEL

17 OH-3, Maineville, OH 45039

+/- 0.5 Acres SALE / LEASE / B-T-S

#### **Property Details:**

- · Outparcel to Maineville Crossing, a neighborhood shopping center in fast-growing Hamilton Township (Warren County, OH)
- · Just south of a newly constructed Kroger Marketplace (opened December 2024)
- · Annual shopping center visits exceed 680,000, per Placer.Al
- Shopping center benefits from 2 access points via US 22, 1 access point via SR 48 and 1 access point via Nunner Rd (off SR 48)
- · Site benefits from a cross-parking easement with the shopping center, and prominent pylon signage

#### **Traffic Counts:**

| Inrix 2023             | ADT                 |
|------------------------|---------------------|
| US 22 - North of SR 48 | 18,753 (Inrix 2023) |
| SR 48                  | 25,092 (Inrix 2023) |